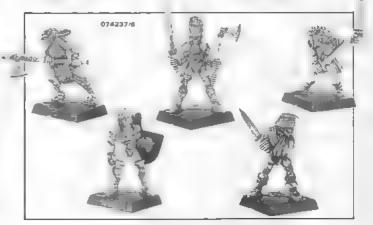

### 074237 **ELF WARDANCERS**

EACH TRADE SLEEVE CONTAINS 2 EACH OF 6 DIFFERENT BLISTERS

Copyright 6 1989 Games Workshop Ltd. All rights reserved.

# ELF WARDANCERS

EACH TRADE SLEEVE CONTAINS 2 EACH OF 6 DIFFERENT BLISTERS

Copyright 1989 Games Workshop Ltd. All rights /easived.

EACH TRADE SLEEVE CONTAINS 12 DIFFERENT BLISTERS

Copyright © 1989 Games Workshop Ltd. All rights reserved.